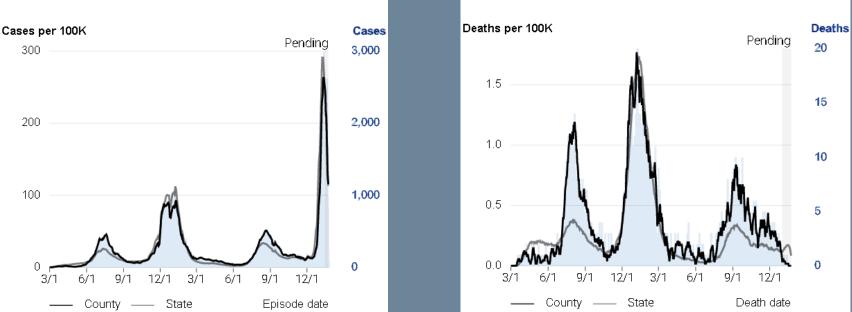

#### **Total Cases**

- Total Number of Cases: 146,773
- Total New Cases Since Previous Report: 6,066

237.7 cases per 100K (7-day average)

#### Total Deaths

- Total Number of COVID-19 Related Deaths: 1,958
- Total New Deaths Since Previous Report: -2

**0.04** deaths per 100K (7-day average)

Note: Case and Death Totals presented without lag. Case rate is based on a 7-day average with a 7-day lag. Rates of deaths is based on a 7-day average with a 21-day lag due to delays in receiving death certificates. Directional change is compared to the prior 7-day period Data is provided by the California Department of Public Health. The total number of cases and deaths noted here is since the beginning of the pandemic on March 1, 2020. Total new cases and new deaths are the difference between the updated weekly report and the previous report. Source: https://covid19.ca.gov/state-dashboard/