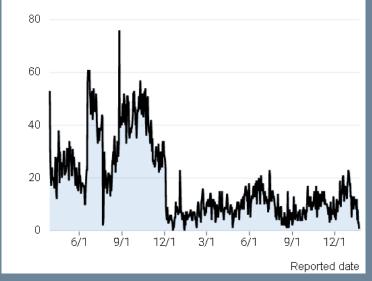

#### **Total Cases**

- Total Number of Cases: 146,773
- Total New Cases Since Previous Report: 6,066

237.7 cases per 100K (7-day average)