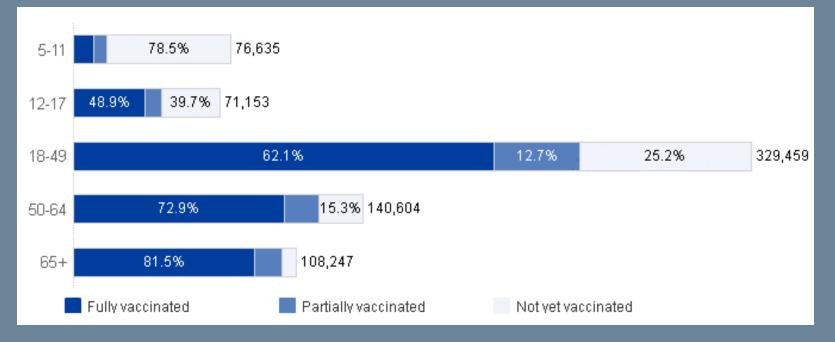

Unknown        | n/a        | 1,458              | 995              | n/a                | 463                  | n/a                    |
| Total          | 690,215    | 576,366            | 472,162          | 68.4               | 104,204              | 15.1                   |

Note: Population estimates for each Jurisdiction have been updated to the 2019 American Community Survey (ACS) 5-Year Estimates. Population estimates are for individuals 5 years and older. The Total Population Estimate has been updated to the 2021 San Joaquin County Population Projection from the Department of Finance, to be consistent with the CDPH population denominator. Percentages may have changed due to the addition of 5-11 year olds to the vaccine eligible population.

## Vaccination Progress by Age Group



Note: Vaccination breakdowns are updated every Wednesday. Source: <u>https://covid19.ca.gov/vaccination-progress-</u> <u>data/#equitably-across-groups</u>

#### Fully Vaccinated Over Time by Age Group



📕 5-11 🛛 📕 12-17 🔜 18-49 🔜 50-64 📃 65+

Note: Vaccination breakdowns are updated every Wednesday. Source: <u>https://covid19.ca.gov/vaccination-progress-</u> <u>data/#equitably-across-groups</u>

### Vaccination Progress by Race/Ethnicity



\* More self-identified vaccine recipients in this category than the estimated eligible population

Note: Vaccination breakdowns are updated every Wednesday. Source: <u>https://covid19.ca.gov/vaccination-progress-data/#equitably-across-groups</u>

#### Fully Vaccinated Over Time by Race/Ethnicity



population is not available. Some race/ethnicity gr