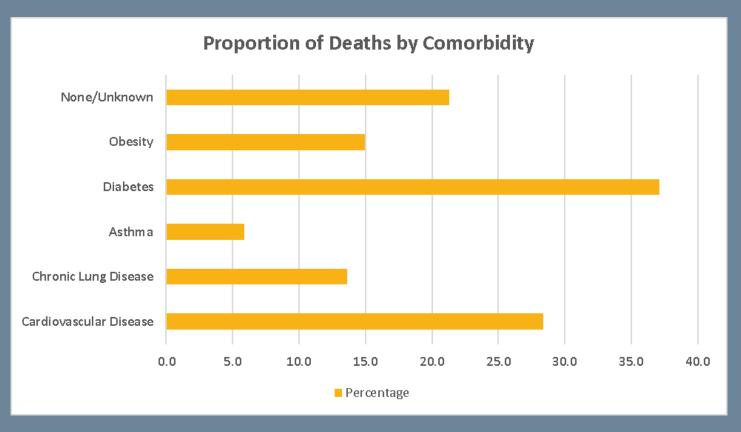

Since the beginning of September there has been a steady decrease in case rate among all age groups.
- In the end of October and into the beginning of November the was a slight increase in case rate among most age groups, which has since decreased.
- Since the end of November, the case rate amongst all age groups has increased in December.

## Deaths by Age Group

| Age Group   | % Pop | Total Deaths | % Deaths |
|-------------|-------|--------------|----------|
| 0-17 years  | 24.9  | 1            | 0.1      |
| 18-49 years | 44.3  | 197          | 10.1     |
| 50-64 years | 17.4  | 479          | 24.4     |
| 65+ years   | 13.5  | 1283         | 65.5     |



Note: The total number of deaths noted here is since the beginning of the pandemic on March 1, 2020.

# Deaths by Comorbidities



Note: Will not total 100%. Cases may have more than one comorbidity.

### Post-Vaccine Breakthrough Cases by Week



The plot of Total Cases for Episode Date Week. Color shows details about Vaccination Status. The marks are labeled by % of Total Cases, excluding Partially Vaccinated Cases. The data is filtered on Episode Date Year, which keeps 2021 and 2022.

Note: Case Vaccination Status determined by probabilistic matching of the immunization registry and case data, performed by the California Department of Public Health. Per the data provided by CDPH, the blue has been updated to only include Unvaccinated Cases. Partially Vaccinated Cases are not included in this data. Data through January 16, 2022. Updated every Friday.

- The total case count grew in the week of December 26, 2021, w