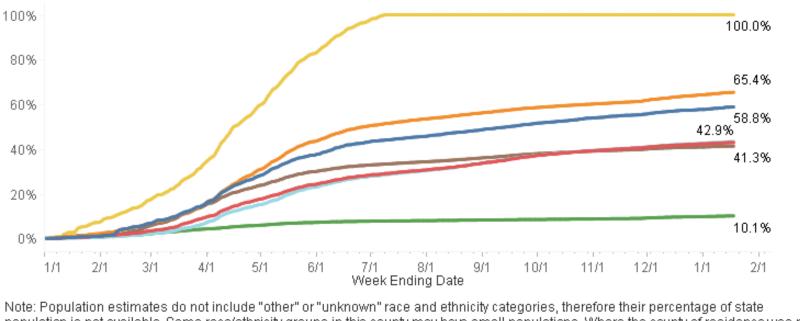

e population.

## Vaccination Progress by Age Group



Note: Vaccination breakdowns are updated every Wednesday. Source: <u>https://covid19.ca.gov/vaccination-progress-</u> <u>data/#equitably-across-groups</u>

#### Fully Vaccinated Over Time by Age Group



📕 5-11 🛛 📕 12-17 🔜 18-49 🔜 50-64 📃 65+

Note: Vaccination breakdowns are updated every Wednesday. Source: <u>https://covid19.ca.gov/vaccination-progress-</u> <u>data/#equitably-across-groups</u>

### Vaccination Progress by Race/Ethnicity



\* More self-identified vaccine recipients in this category than the estimated eligible population

Note: Vaccination breakdowns are updated every Wednesday. Source: <u>https://covid19.ca.gov/vaccination-progress-data/#equitably-across-groups</u>

#### Fully Vaccinated Over Time by Race/Ethnicity



population is not available. Some race/ethnicity groups in this county may have small populations. Where the county of residence was no reported, the county where vaccinated is used. Data is not shown where there are fewer than 11 records in a group.



Note: Vaccination breakdowns are updated every Wednesday. Source: <u>https://covid19.ca.gov/vaccination-progress-</u> <u>data/#equitably-across-groups</u>

#### Definitions – Cases, Deaths, and Positivity Rate

#### • Cases:

- <u>Confirmed</u>: Detection of SARS-CoV-2 RNA in a clinical specimen (swab) using a molecular amplification detection test (PCR).
  - A patient is counted only once if they have multiple positive tests.
- Not Counted: Antigen or antibody tests.
- Episode date is the estimated earliest date of the case's illness.
-