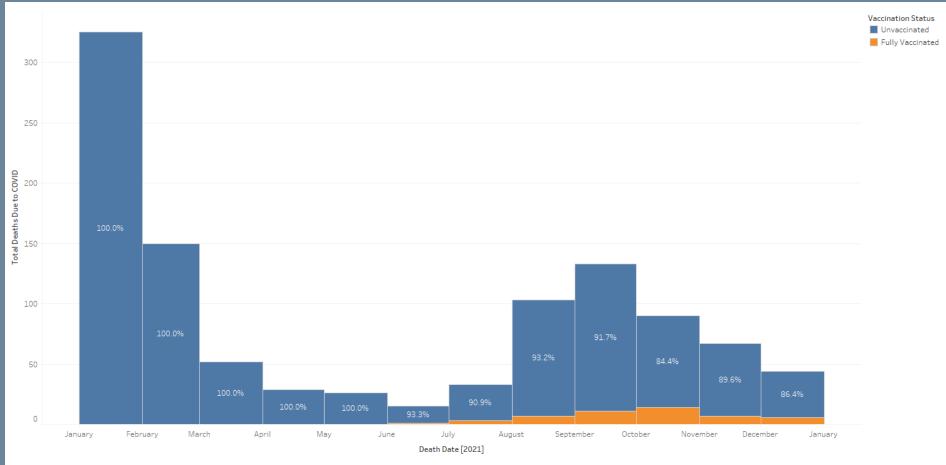

## **Total Number of Cases and Deaths**

#### Total Deaths

- Total Number of COVID-19 Related Deaths: 1,958
- Total New Deaths Since Previous Report: -2

**0.04** deaths per 100K (7-day average)

Note: Case and Death Totals presented without lag. Case rate is based on a 7-day average with a 7-day lag. Rates of deaths is based on a 7-day average with a 21-day lag due to delays in receiving death certificates. Directional change is compared to the prior 7-day period Data is provided by the California Department of Public Health. The total number of cases and deaths noted here is since the beginning of the pandemic on March 1, 2020. Total new cases and new deaths are the difference between the updated weekly report and the previous report. Source: https://covid19.ca.gov/state-dashboard/