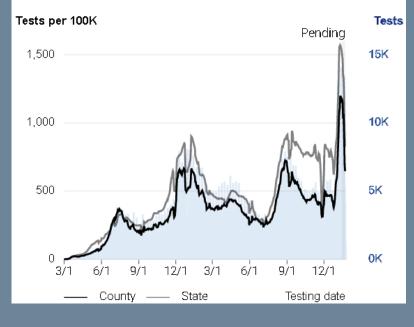

ore patients hospitalized from prior day total (0.3% increase)



#### **ICU Beds Available**

#### 1 ICU beds available

**0** more ICU beds available from prior day total (0% increase)



Note: Includes the number of licensed ICU beds and hospitalized patients in San Joaquin County, regardless of residency. Licensed ICU bed totals count the number of beds that can be staffed to provide intensive healthcare. Directional change is compared to the prior day. Data is provided by the California Department of Public Health. The total number is since the beginning of the pandemic on March 1, 2020. Source: <u>https://covid19.ca.gov/state-dashboard/</u>

### **Testing and Positivity Rate**

#### **Tests Performed**

#### 1,929,452 total tests performed

31,154 new tests reported (1.6% increase)



#### **Positivity Rate**



Note: Testing date is the date the test was administered. Test positivity is based on a 7-day average with no lag. Directional change is compared to the prior 7-day period. Data is provided by the California Department of Public Health. The total number is since the beginning of the pandemic on March 1, 2020. Source: <u>https://covid19.ca.gov/state-dashboard/</u>

#### Total Outbreaks Suspect Outbreaks

# Outbreaks by Industry

- Suspect outbreaks are outbreaks that have been reported to PHS since July '21 and are currently under investigation to determine whether the report constitutes a confirmed outbreak.
  - Suspect outbreak numbers can vary over time as information is verified.
- The same site can have multiple suspected outbreaks occurring at the same ti