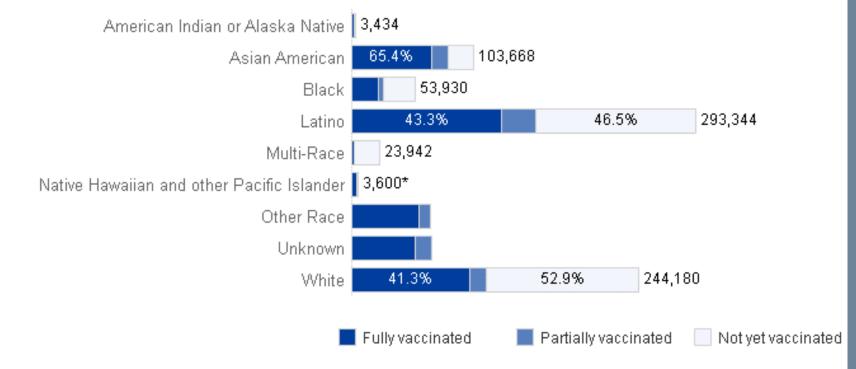

duals 5 years and older. The Total Population Estimate has been updated to the 2021 San Joaquin County Population Projection from the Department of Finance, to be consistent with the CDPH population denominator. Percentages may have changed due to the addition of 5-11 year olds to the vaccine eligible population.

## Vaccination Progress by Age Group



Note: Vaccination breakdowns are updated every Wednesday. Source: <u>https://covid19.ca.gov/vaccination-progress-</u> <u>data/#equitably-across-groups</u>

#### Fully Vaccinated Over Time by Age Group



📕 5-11 🛛 📕 12-17 🔜 18-49 🔜 50-64 📃 65+

Note: Vaccination breakdowns are updated every Wednesday. Source: <u>https://covid19.ca.gov/vaccination-progress-</u> <u>data/#equitably-across-groups</u>

### Vaccination Progress by Race/Ethnicity



\* More self-identified vaccine recipients in this category than the estimated eligible population

Note: Vaccination breakdowns are updated every Wednesday. Source: <u>https://covid19.ca.gov/vaccination-progress-data/#equitably-across-groups</u>

#### Fully Vaccinated Over Time by Race/Ethnicity



population is not available. Some race/ethnicity groups in this county may have small populations. Where the county of residence was no reported, the county where vaccinated is used. Data is not shown where there are fewer than 11 records in a group.



Note: Vaccination breakdowns are updated every Wednesday. Source: <u>https://covid19.ca.gov/vaccination-progress-</u> <u>data/#equitably-across-groups</u>

#### Definitions – Cases, Deaths, and Positivity Rate

#### • Cases:

- <u>Confirmed</u