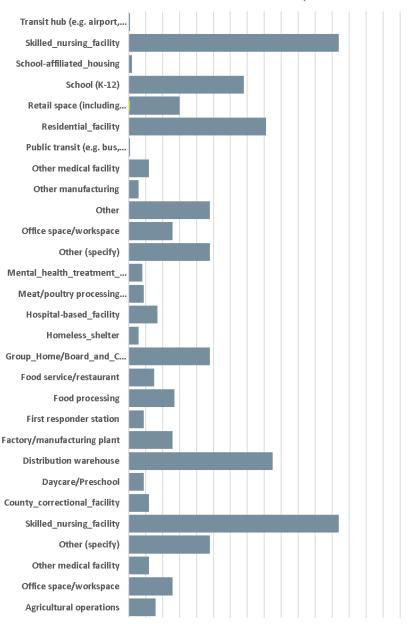

is compared to the prior 7-day period. Data is provided by the California Department of Public Health. The total number is since the beginning of the pandemic on March 1, 2020. Source: <u>https://covid19.ca.gov/state-dashboard/</u>

#### Total Outbreaks Suspect Outbreaks

# Outbreaks by Industry

- Suspect outbreaks are outbreaks that have been reported to PHS since July '21 and are currently under investigation to determine whether the report constitutes a confirmed outbreak.
  - Suspect outbreak numbers can vary over time as information is verified.
- The same site can have multiple suspected outbreaks occurring at the same time.
- Total outbreaks are outbreaks that have been confirmed since the beginning of the pandemic, March 1, 2020.

(refer to Definitions - Outbreaks for more info)



# Vaccinations by Jurisdiction

| Jurisdiction   | Population | Total Vaccinations | Fully Vaccinated | % Fully Vaccinated | Partially Vaccinated | % Partially Vaccinated |
|----------------|------------|--------------------|------------------|--------------------|----------------------|------------------------|
| Unincorporated | 142,043    | 36,890             | 29,201           | 20.6               | 7,689                | 5.4                    |
| Escalon        | 6,746      | 7,620              | 6,559            | 97.2               | 1,061                | 15.7                   |
| Lathrop        | 20,571     | 24,250             | 19,764           | 96.1               | 4,486                | 21.8                   |
| Lodi           | 60,718     | 53,881             | 44,863