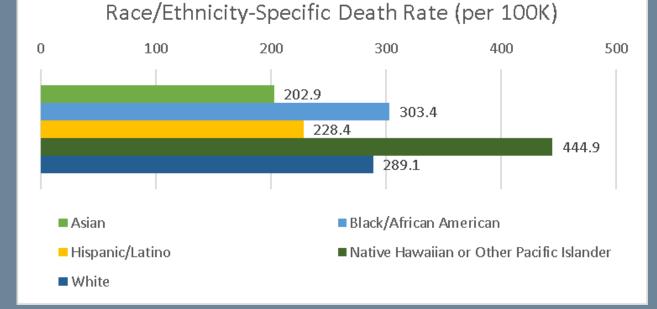

s a slight increase in case rate among most race/ethnicity groups, which has since decreased.
- Since the end of November, there has been an increase in case rate among most race/ethnicity populations.

# Deaths by Race/Ethnicity

| Race/Ethnicity                   | % Pop | Total Deaths | % Deaths |
|----------------------------------|-------|--------------|----------|
| Asian                            | 15.7  | 250          | 12.8     |
| Black/African American           | 7.0   | 166          | 8.5      |
| Hispanic/Latino                  | 40.9  | 732          | 37.4     |
| Native Hawaiian or Other Pacific |       |              |          |
| Islander                         | 0.5   | 17           | 0.9      |
| White                            | 32.0  | 724          | 37.0     |



Note: The total number of deaths noted here is since the beginning of the pandemic on March 1, 2020. The Native Hawaiian or Other Pacific Islander population has an unstable rate so use caution when interpreting their results.

# Case Rate Over Time by Age Group

|            |        |        |        |        | Age Grou | 4P     |       |       |       |       |