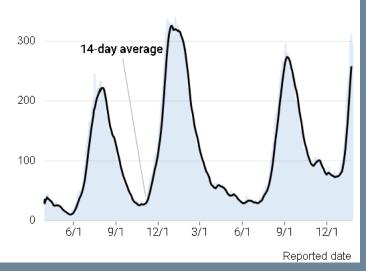

#### **Total Cases**

- Total Number of Cases: 146,773
- Total New Cases Since Previous Report: 6,066

237.7 cases per 100K (7-day average)