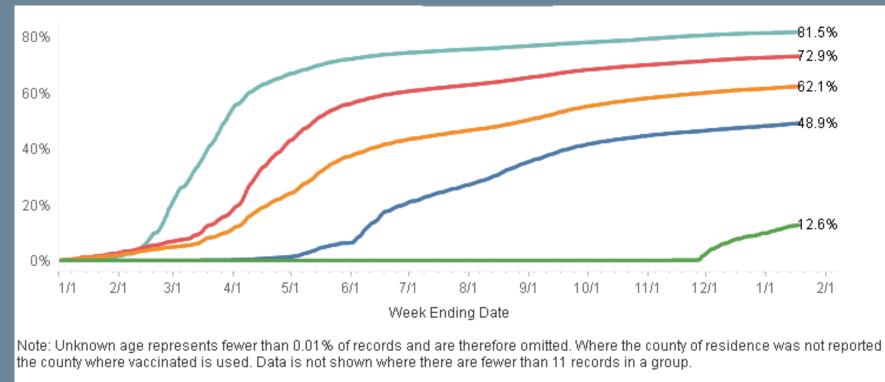

| 68.4               | 104,204              | 15.1                   |

Note: Population estimates for each Jurisdiction have been updated to the 2019 American Community Survey (ACS) 5-Year Estimates. Population estimates are for individuals 5 years and older. The Total Population Estimate has been updated to the 2021 San Joaquin County Population Projection from the Department of Finance, to be consistent with the CDPH population denominator. Percentages may have changed due to the addition of 5-11 year olds to the vaccine eligible population.

## Vaccination Progress by Age Group



Note: Vaccination breakdowns are updated every Wednesday. Source: <u>https://covid19.ca.gov/vaccination-progress-</u> <u>data/#equitably-across-groups</u>

#### Fully Vaccinated Over Time by Age Group



📕 5-11 🛛 📕 12-17 🔜 18-49 🔜 50-64 📃 65+

Note: Vaccination breakdowns are updated every Wednesday. Source: <u>https://covid19.ca.gov/vaccination-progress-</u> <u>data/#equitably-across-groups</u>

### Vaccination Progress by Race/Ethnicity



\* More self-identified vaccine recipients in this category than the estimated eligible population

Note: Vaccination breakdowns are updated every Wednesday. Source: <u>https://covid19.ca.gov/vaccination-progress-data/#equitably-across-groups</u>

#### Fully Vaccinated Over Time by Race/Ethnicity



population is not available. Some race/ethnicity groups in this county may have small populations. Where the county of residence was no reported, the county where vaccinated is used. Data is not shown where there are fewer than 11 records in a group.



N