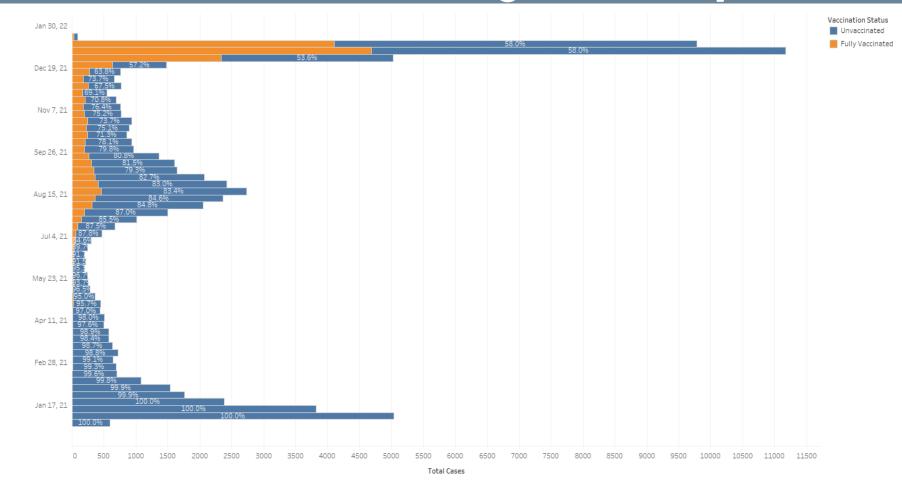

## **Total Number of Cases and Deaths**

#### **Total Cases**

- Total Number of Cases: 146,773
- Total New Cases Since Previous Report: 6,066

237.7 cases per 100K (7-day average)

#### Total Deaths

- Total Number of COVID-19 Related Deaths: 1,958
- Total New Deaths Since Previous Report: -2

**0.04** deaths per 100K (7-day average)

Note: Case and Death Totals presented without lag. Case rate is based on a 7-day average with a 7-day lag. Rates of deaths is based on a 7-day average with a 21-day lag due to delays in receiving death certificates. Directional change is compared to the prior 7-day period Data is provided by the California Department of Public Health. The total number of cases and deaths noted here is since the beginning of the pandemic on March 1, 2020. Total new cases and new deaths are the difference between the updated weekly report and the previous report. Source: https://covid19.ca.gov/state-dashboard/