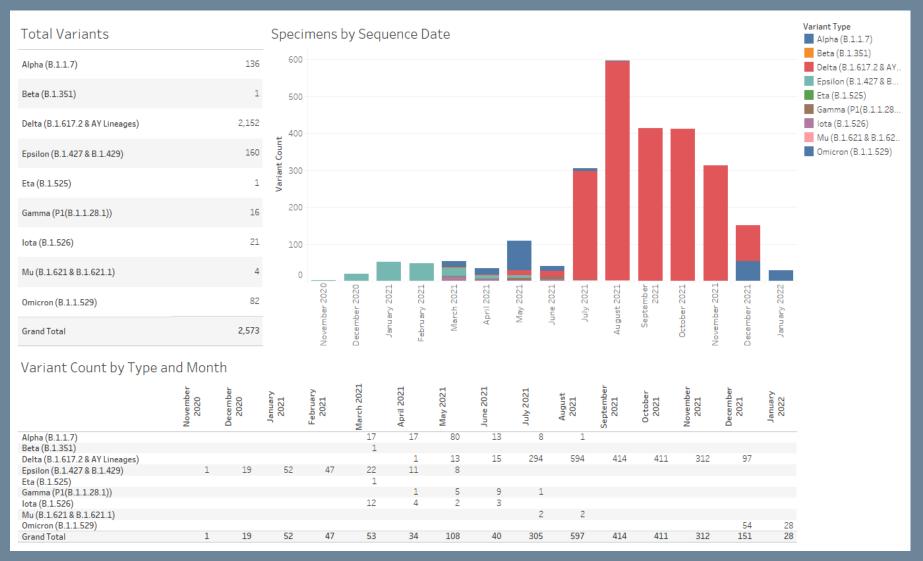

xcluding Partially Vaccinated Cases. The data is filtered on Death Status, Date of Death Year, and COVID Death Status. The Death Status filter keeps Yes. The Date of Death Year filter keeps 2021 and 2022. The COVID Death Status filter keeps Yes.

Note: Case Vaccination Status determined by probabilistic matching of the immunization registry and case data, performed by the California Department of Public Health. Per the data provided by CDPH, the blue has been updated to only include Unvaccinated Cases. Partially Vaccinated Cases are not included in this data. Data through January 16, 2022. Updated every Friday.

• Just under 90% of the COVID-19 related deaths in December were unvaccinated San Joaquin County residents (excluding partially vaccinated cases).

# Variants of Interest/Concern



This slide includes only Electronic Lab Results. The data may differ from previous report since we are no longer counting manually entered results and only counting Electronic Labs results. There may be duplicate lab results that are currently being counted but are in the process of being cleaned from the data.

## **Total Hospitalizations and ICU Beds**

#### **Total Hospitalizations**

#### 297 COVID-19 hospitalized patients

1 more patients hospitalized from prior day total (0.3% increase)



#### **ICU Beds Available**

#### 1 ICU beds available

**0** more ICU beds available from prior day total (0% increase)



Note: Includes the number of licensed ICU beds and hospitalized patients in San Joaquin County, regardless of residency. Licensed ICU bed totals count the number of beds tha