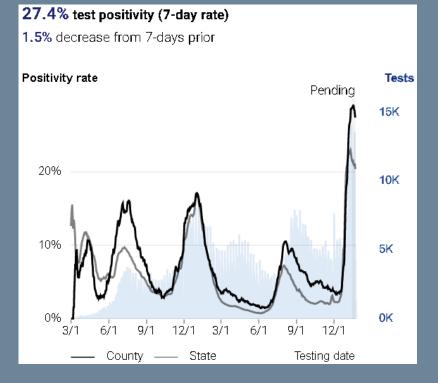

om prior day total (0.3% increase)



#### **ICU Beds Available**

#### 1 ICU beds available

**0** more ICU beds available from prior day total (0% increase)



Note: Includes the number of licensed ICU beds and hospitalized patients in San Joaquin County, regardless of residency. Licensed ICU bed totals count the number of beds that can be staffed to provide intensive healthcare. Directional change is compared to the prior day. Data is provided by the California Department of Public Health. The total number is since the beginning of the pandemic on March 1, 2020. Source: <u>https://covid19.ca.gov/state-dashboard/</u>

### **Testing and Positivity Rate**

#### **Tests Performed**

#### 1,929,452 total tests performed

31,154 new tests reported (1.6% increase)



#### **Positivity Rate**



Note: Testing date is the date the test was administered. Test positivity is based on a 7-day average with no lag. Directional change is compared to the prior 7-day period. Data is provided by the California Department of Public Health. The total number is since the beginning of the pandemic on March 1, 2020. Source: <u>https://covid19.ca.gov/state-dashboard/</u>

#### Total Outbreaks Suspect Outbreaks

# Outbreaks by Industry

- Suspect outbreaks are outbreaks that have been reported to PHS since July '21 and are currently under investigation to determine whether the report constitutes a confirmed outbreak.
  - Suspect outbreak numbers can vary over time as information is verified.
- The same site can have multiple suspected outbreaks occurring at the same time.
- Total outbreaks are ou