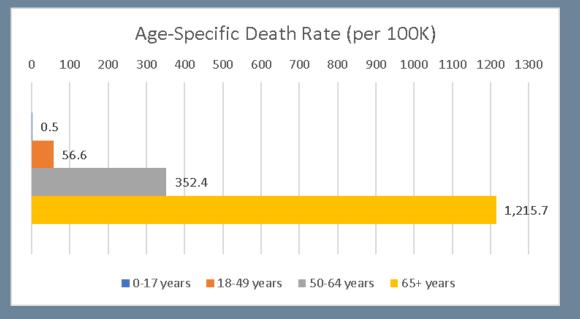

ttention to total cases over time.

- In August, there was a dramatic increase in case rate for 5-17-year-olds within our County.
- Since the beginning of September there has been a steady decrease in case rate among all age groups.
- In the end of October and into the beginning of November the was a slight increase in case rate among most age groups, which has since decreased.
- Since the end of November, the case rate amongst all age groups has increased in December.

## Deaths by Age Group

| Age Group   | % Pop | Total Deaths | % Deaths |
|-------------|-------|--------------|----------|
| 0-17 years  | 24.9  | 1            | 0.1      |
| 18-49 years | 44.3  | 197          | 10.1     |
| 50-64 years | 17.4  | 479          | 24.4     |
| 65+ years   | 13.5  | 1283         | 65.5     |



Note: The total number of deaths noted here is since the beginning of the pandemic on March 1, 2020.

# Deaths by Comorbidities



Note: Will not total 100%. Cases may have more than one comorbidity.

### Post-Vaccine Breakthrough Cases by Week



The plot of Total Cases for Episode Date Week. Color shows details about Vaccination Status. The marks are labeled by % of Total Cases, excluding Partially Vaccinated Cases. The data is filtered on Episode Date Year, which keeps 2021 and 2022.

Note: Case Vaccination Status determined by probabilistic matching of the immunization registry and case data, performed by the California Department of Public Health. Per the data provided by CDPH, the blue has been updated to only include Unvaccinated Cases. Partially Vaccinated Cases are not included